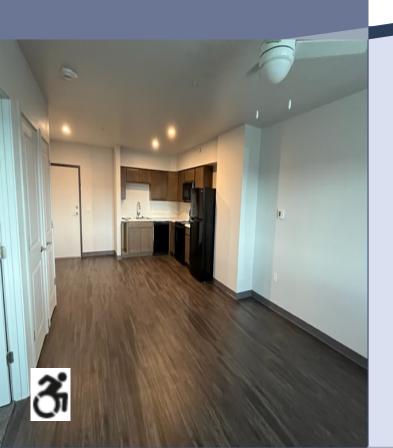

"Gateway Apartments" will consist of 70 onebedroom units and 50 two- bedroom units.

#### Apartment Amenities

Each spacious new unit comes equipped with a range, refrigerator, dishwasher, microwave, garbage disposal. Also, the layouts in each apartment offer laminate flooring, carpeted bedrooms, bathtubs, ceiling fans, window coverings and closets with built in shelving for convenience and comfort.